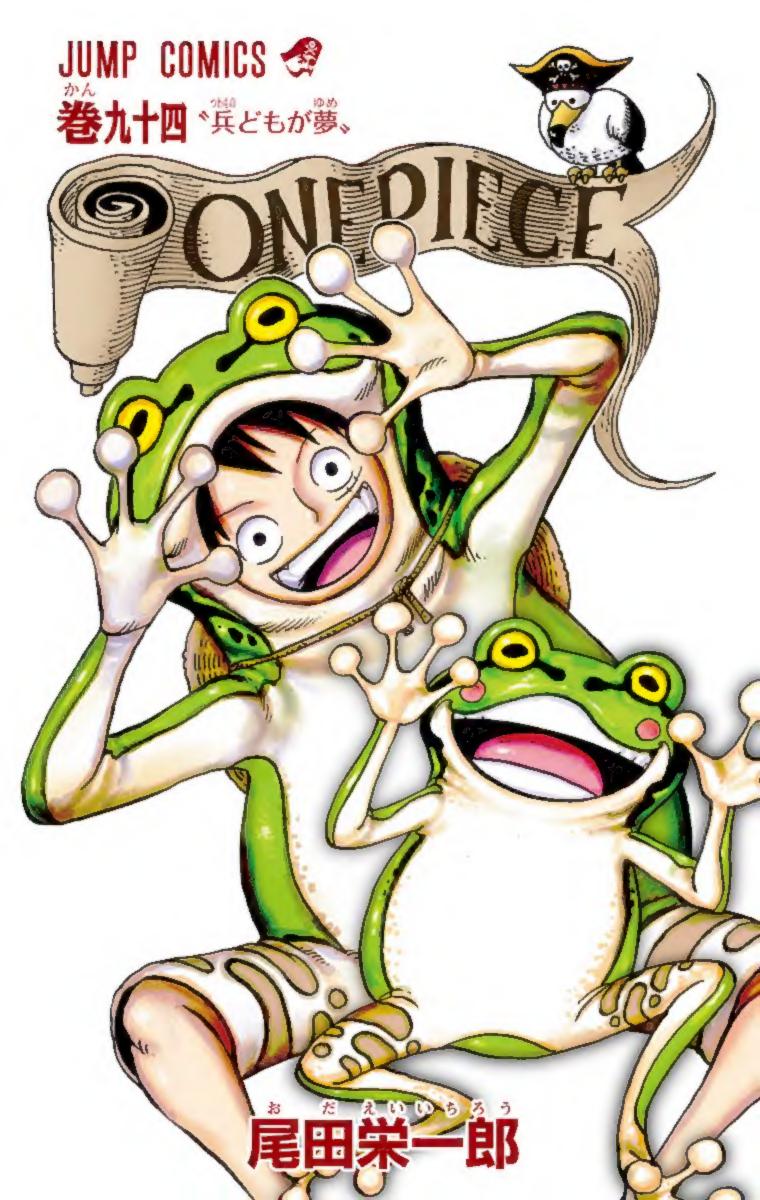

Apparently, snails won't travel over their own trails because they hate the sliminess of it. What gives?!!

-Eiichiro Oda, 2019





iichiro Oda began his manga career at the age of 17, when his one-shot cowboy manga Wanted! won second place in the coveted Tezuka manga awards. Oda went on to work as an assistant to some of the biggest manga artists in the industry, including Nobuhiro Watsuki, before winning the Hop Step Award for new artists. His pirate adventure One Piece, which debuted in Weekly Shonen Jump in 1997, quickly became one of the most popular manga in Japan.





## The story of ONE PIECE 1»94

Character · 亞里人物 ·



### The Straw Hat Crew



# Chopperemon [Ninja] Tony Tony Chopper

Studied powerful medicines in the Birdle Kingdom as he walted to rejoin the crew.

Ship's Doctor, Bounty: 100 belly



## Luffytaro [Ronin] Monkey D. Luffy

A young man dreaming of being the Pirate King. After two years of training, he rejoins his friends in search of the New World!

Captain: Bounce 1.5 billion belly



Orobi [Geisha]

## Nico Robin

Spent time on the Island of Baltigo with Dragon, Luffy's father and leader of the Revolutionary Army.

Archeologist, Bounty: 130 million belly



### Zorojuro [Ronin]

#### Roronoa Zoro

Swallowed his pride on Gloom Island and trained under Mihawk before rejoining Luffy.

Fighter, Boarty: 320 million bells



## Franosuk